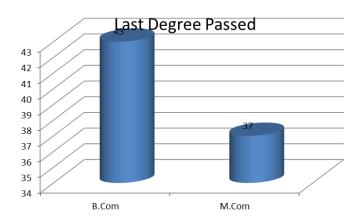

# 3. Last Degree Passed

| Total | 70 |
|-------|----|
| M.Com | 37 |
| B.Com | 43 |