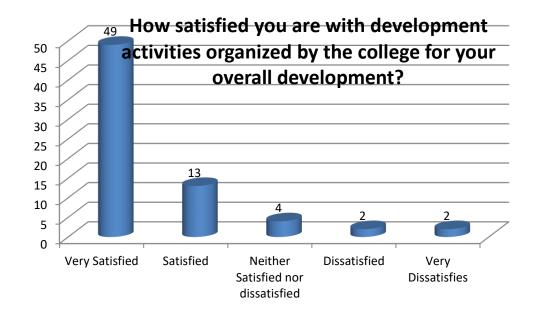

5. Are you willing to contribute to the development of the college? (તમે ક્રૉલેજના વિકાસમાં ફાળો આપવા તૈયાર છો?)

| Total | 70 |
|-------|----|
| No    | 25 |
| Yes   | 55 |

6. How satisfied you are with development activities organized by the college for your overall development? (તમારા સર્વાંગી વિકાસ માટે કોલેજ દ્વારા આયોજિત વિકાસ પ્રવૃત્તિઓથી તમે કેટલા સંતુષ્ટ છો?)

| Very Satisfied        | 49 |
|-----------------------|----|
| Satisfied             | 13 |
| Neither Satisfied nor |    |
| dissatisfied          | 4  |
| Dissatisfied          | 2  |
| Very Dissatisfies     | 2  |
| Total                 | 70 |