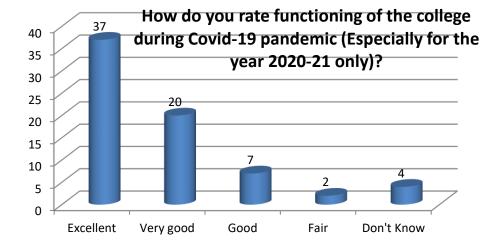

| Excellent  | 35 |
|------------|----|
| LACEIICIIL | 33 |
| Very good  | 13 |
| Good       | 16 |
| Fair       | 1  |
| Poor       | 5  |
|            | 70 |

10. How do you rate functioning of the college during Covid-19 pandemic (Especially for the year 2020-21 only)? (ક્રોવિડ -19 રોગયાળા દરમિયાન તમે ક્રોલેજના કાર્યને કેવી રીતે ક્રમ આપો છો? Especially for the year 2020-21 only? )

| Excellent  | 37 |
|------------|----|
| Very good  | 20 |
| Good       | 7  |
| Fair       | 2  |
| Don't Know | 4  |
| Total      | 70 |

11. Do you agree that the college organizes regular Alumni meeting, student welfare activities, inviting