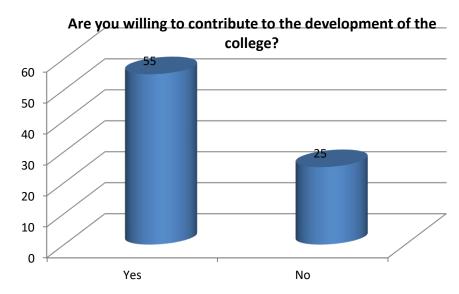

5. Are you willing to contribute to the development of the college? (તમે ક્રૉલેજના વિકાસમાં ફાળો આપવા તૈયાર છો?)

| Total | 70 |
|-------|----|
| No    | 25 |
| Yes   | 55 |

6. How satisfied you are with development activities organized by the college for your overall development? (તમારા સર્વાંગી વિકાસ માટે કોલેજ દ્વારા આયોજિત વિકાસ પ્રવૃત્તિઓથી તમે કેટલા સંતુષ્ટ છો?)