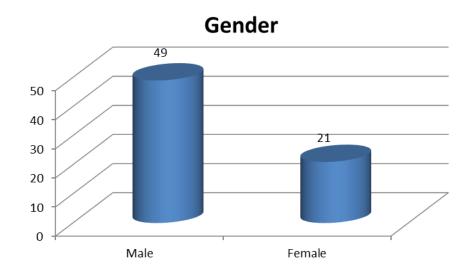

#### 1. Total Response

| Male   | 49 |
|--------|----|
| Female | 21 |
| Total  | 70 |