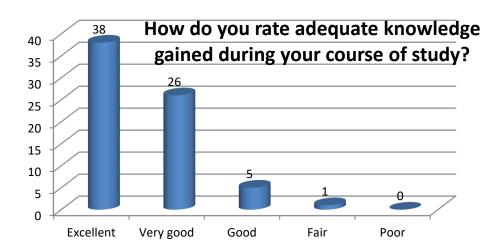

કૉલેજમાં પ્રવેશ મેળવવાની ભલામણ કરશો?)

| Yes   | 65 |
|-------|----|
| No    | 5  |
| Total | 70 |

8. How do you rate adequate knowledge gained during your course of study? (તમે તમારા અભ્યાસ દરમિયાન પ્રાપ્ત કરેલા પર્યાપ્ત જ્ઞાનને કેવી રીતે ક્રમ આપો છો?)

| Total     | 70 |
|-----------|----|
| Poor      | 0  |
| Fair      | 1  |
| Good      | 5  |
| Very good | 26 |
| Excellent | 38 |
|           |    |

9. How do you rate infrastructure facilities such library, computer Lab., sanitation, administrative office, class rooms, sports etc.? (માળખાકીય સુવિધાઓ જેવી કે લાઇબ્રેરી, કમ્પ્યુટર લેબ., સેનિટેશન, વહીવટી કચેરી, વર્ગ ખંડ, રમતો વગેરેને તમે કેવી રીતે ક્રમ આપો છો?)