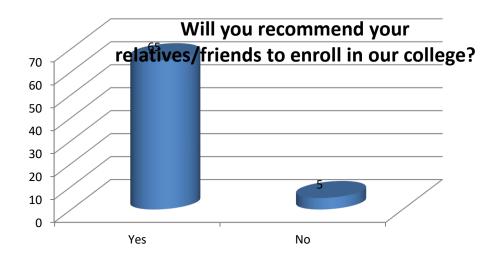

કૉલેજમાં પ્રવેશ મેળવવાની ભલામણ કરશો?)

| Yes   | 65 |
|-------|----|
| No    | 5  |
| Total | 70 |

8. How do you rate adequate knowledge gained during your course of study? (તમે તમારા અભ્યાસ દરમિયાન પ્રાપ્ત કરેલા પર્યાપ્ત જ્ઞાનને કેવી રીતે ક્રમ આપો છો?)