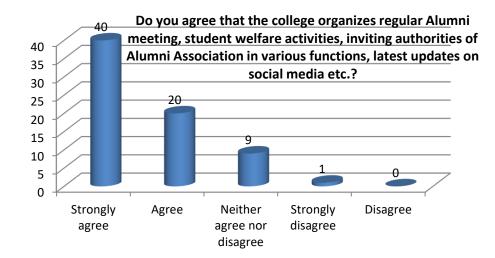

| Excellent  | 37 |
|------------|----|
| Very good  | 20 |
| Good       | 7  |
| Fair       | 2  |
| Don't Know | 4  |
| Total      | 70 |

11. Do you agree that the college organizes regular Alumni meeting, student welfare activities, inviting

authorities of Alumni Association in various functions, latest updates on social media etc.? (શું તમે સંમત છો કે પૂર્વ વિદ્યાર્થીની બેઠક, વિદ્યાર્થી કલ્યાણ પ્રવૃત્તિઓ, વિવિધ કાર્ચક્રમોમાં ભૂતપૂર્વ વિદ્યાર્થી એસોસિએશનના અધિકારીઓને આમંત્રિત કરવા, સોશિયલ મીડિયા પરના નવીનતમ અપડેટ્સ વગેરેનું ક્રોલેજ નિયમિત આયોજન કરે છે?)

| Strongly agree    | 40 |
|-------------------|----|
| Agree             | 20 |
| Neither agree nor |    |
| disagree          | 9  |
| Strongly disagree | 1  |
| Disagree          | 0  |
| Total             | 70 |