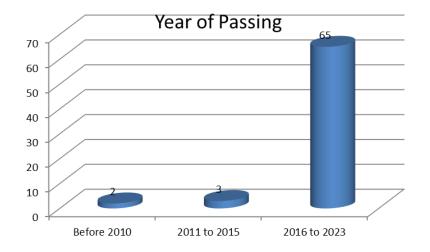

#### Year of Passing

| 2010 to 2020 | 05 |
|--------------|----|
| 2016 to 2023 | 65 |
| 2011 to 2015 | 3  |
| Before 2010  | 2  |