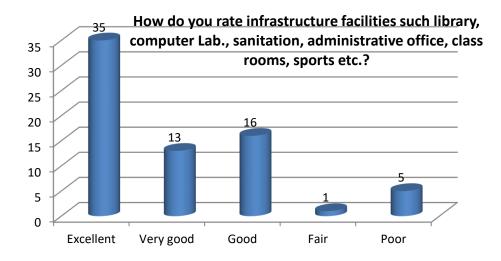

| Total     | 70 |
|-----------|----|
| Poor      | 0  |
| Fair      | 1  |
| Good      | 5  |
| Very good | 26 |
| Excellent | 38 |
|           |    |

9. How do you rate infrastructure facilities such library, computer Lab., sanitation, administrative office, class rooms, sports etc.? (માળખાકીય સુવિધાઓ જેવી કે લાઇબ્રેરી, કમ્પ્યુટર લેબ., સેનિટેશન, વહીવટી કચેરી, વર્ગ ખંડ, રમતો વગેરેને તમે કેવી રીતે ક્રમ આપો છો?)

| Excellent  | 35 |
|------------|----|
| LACEIICIIL | 33 |
| Very good  | 13 |
| Good       | 16 |
| Fair       | 1  |
| Poor       | 5  |
|            | 70 |

10. How do you rate functioning of the college during Covid-19 pandemic (Especially for the year 2020-21 only)? (ક્રોવિડ -19 રોગયાળા દરમિયાન તમે ક્રોલેજના કાર્યને કેવી રીતે ક્રમ આપો છો? Especially for the year 2020-21 only? )